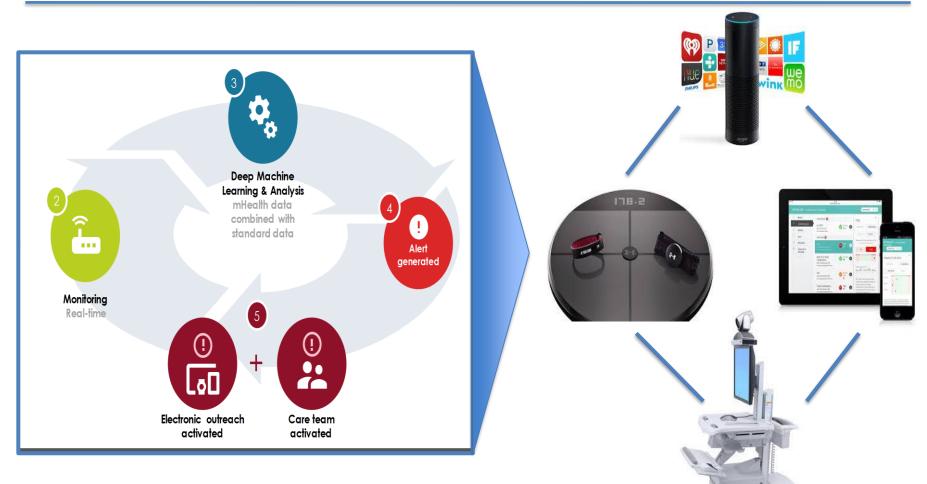

### Healthcare 2017: 'still a DMV model'

### Today's clinician-patient relationship

Kartik A. Valluri, MD; Ann Intern Med. 2016;165(7):W12

#### The wonder drug

# A digital revolution in health care is speeding up

Telemedicine, predictive diagnostics, wearable sensors and a host of new apps will transform how people manage their health

Economist. March 2, 2017

#### Adrenaline rush