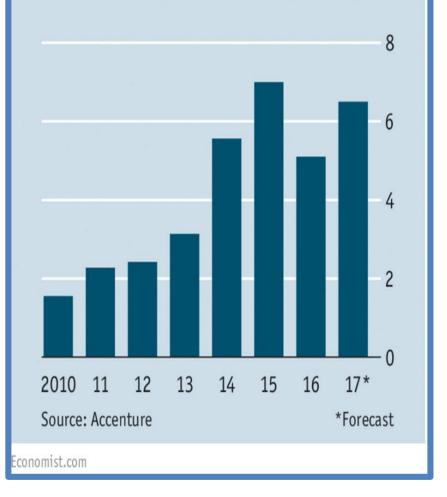

#### United States, digital health startup funding, \$bn

CardioSource WorldNews A publication of the American College of Cardiology

vol 5 no 2 / FERRUARY 2016