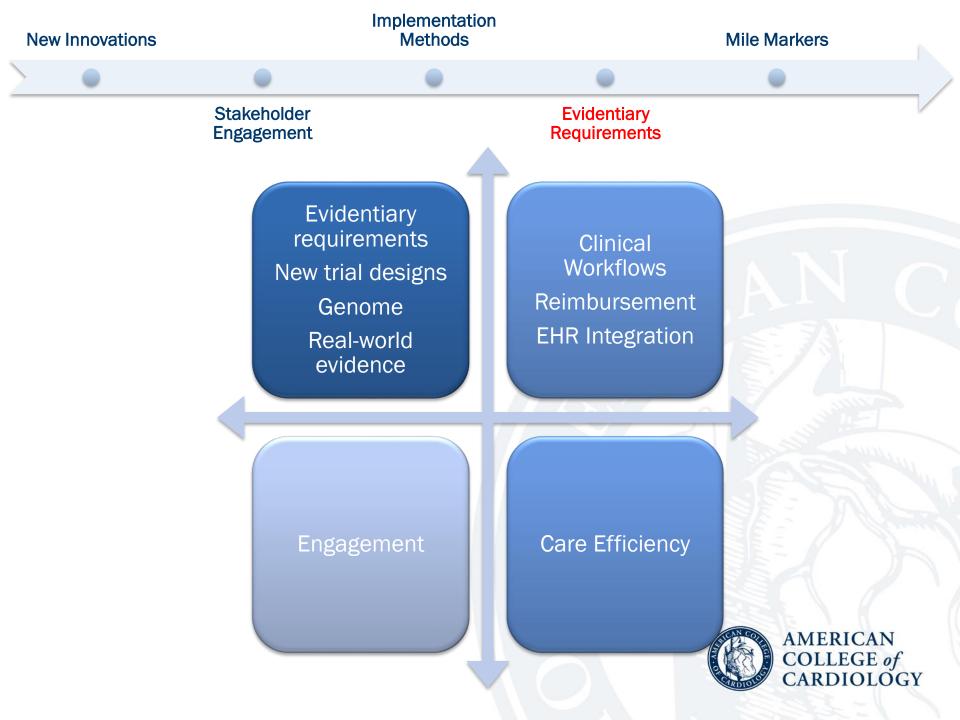

#### HEALTH POLICY STATEMENT

2017 Roadmap for Innovation— ACC Health Policy Statement on Healthcare Transformation in the Era of Digital Health, Big Data, and Precision Health

A Report of the American College of Cardiology Task Force on Health Policy Statements and Systems of Care

J Am Coll Cardiol. 2017 Nov 28;70(21):2696-2718