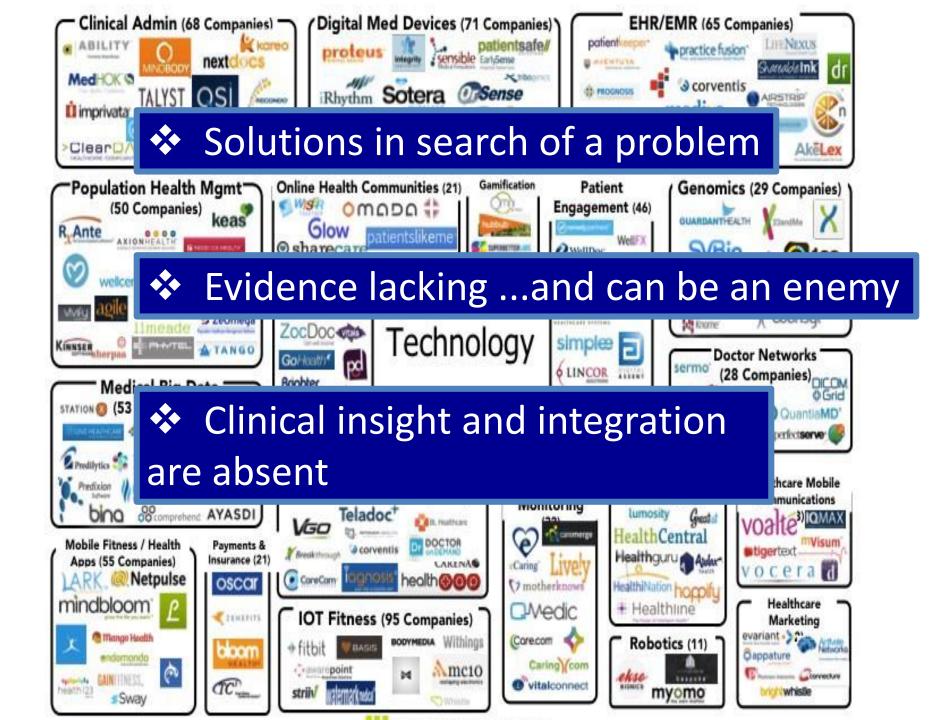

### Telemedicine, predictive diagnostics, wearable sensors and a host of new Cardiovascular, Innovators, Landscape