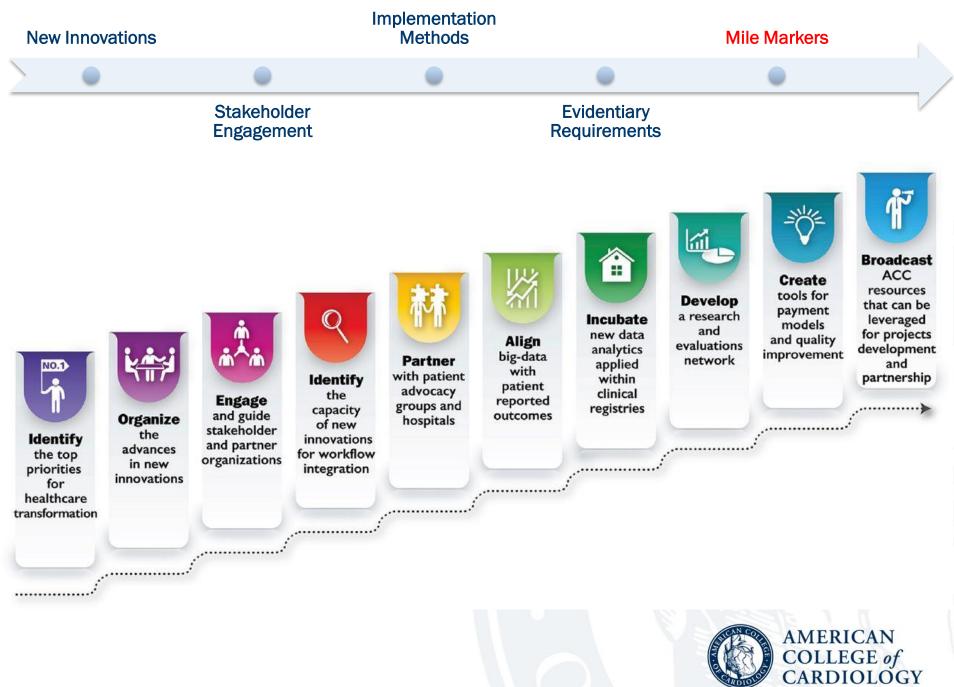

#### HEALTH POLICY STATEMENT

2017 Roadmap for Innovation— ACC Health Policy Statement on Healthcare Transformation in the Era of Digital Health, Big Data, and Precision Health

A Report of the American College of Cardiology Task Force on Health Policy Statements and Systems of Care

J Am Coll Cardiol. 2017 Nov 28;70(21):2696-2718