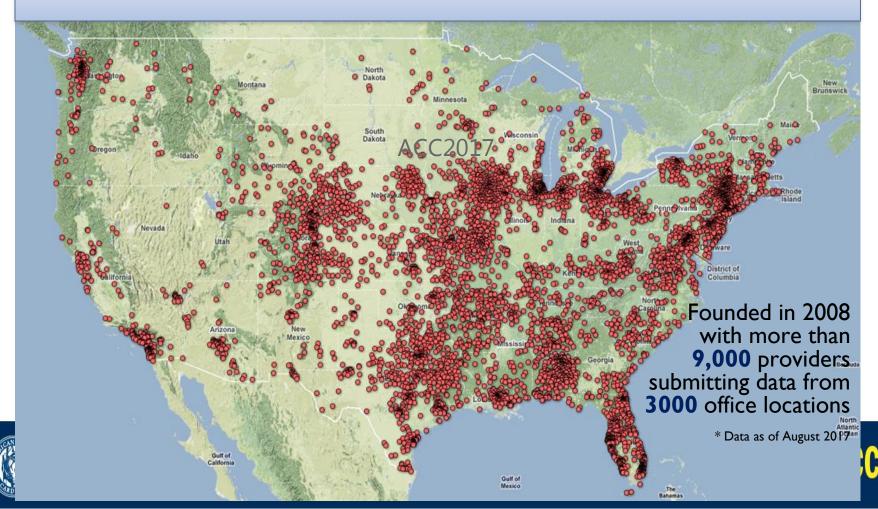

### New: Healthcare Innovation

Over 50 million records from 12 million unique patient lives to-date