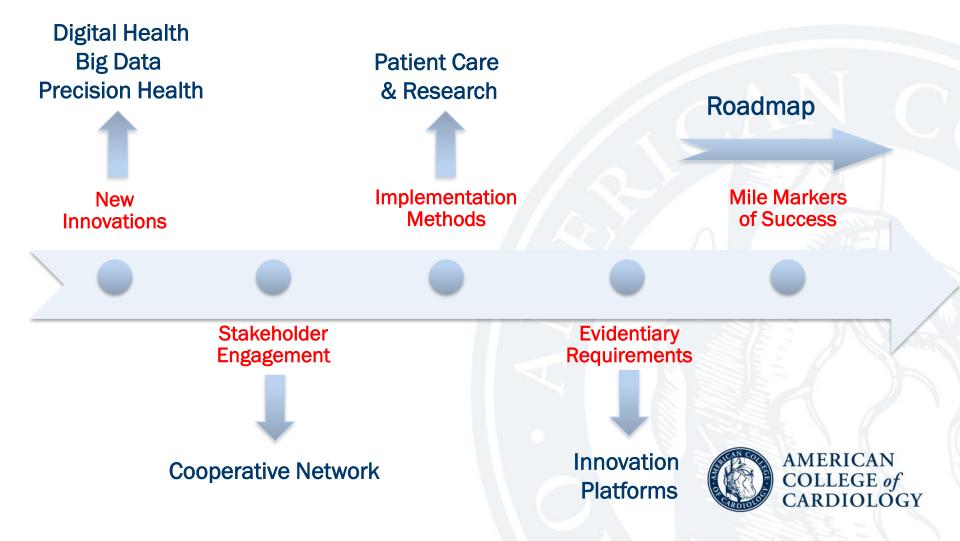

#### HEALTH POLICY STATEMENT

2017 Roadmap for Innovation— ACC Health Policy Statement on Healthcare Transformation in the Era of Digital Health, Big Data, and Precision Health

A Report of the American College of Cardiology Task Force on Health Policy Statements and Systems of Care