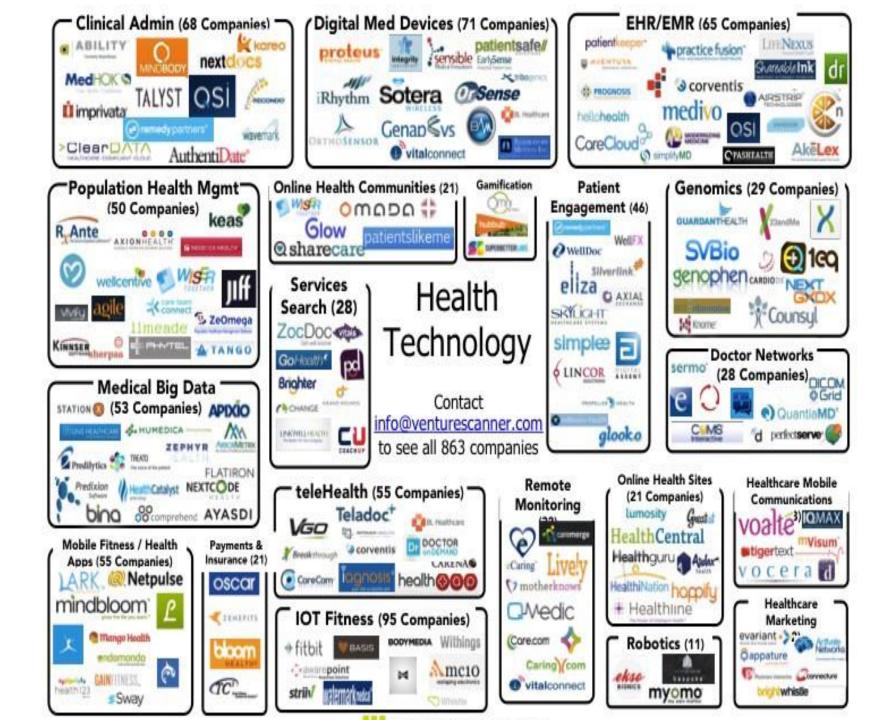

### Telemedicine, predictive diagnostics, wearable sensors and a host of new Cardiovascular, Innovators, Landscape