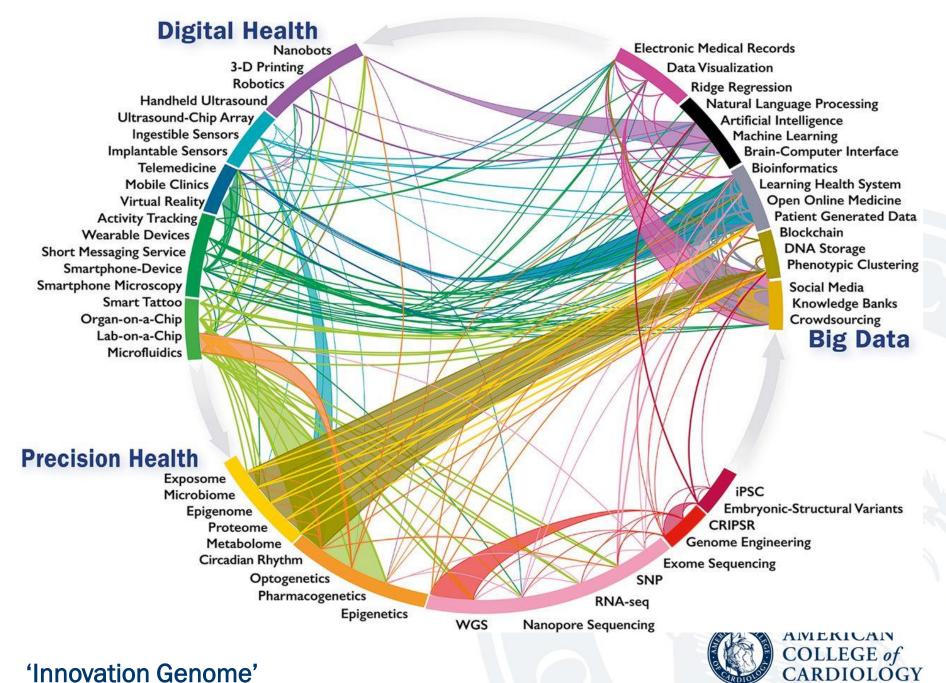

0)                   | 193794(187)    | Much Better       |
| Gurning Badlord | 144.7 89(107) | 142 / 80 (107)                 | 155/92(113)    | Much Detter       |
|                 |               |                                |                |                   |













#### HEALTH POLICY STATEMENT

2017 Roadmap for Innovation— ACC Health Policy Statement on Healthcare Transformation in the Era of Digital Health, Big Data, and Precision Health



A Report of the American College of Cardiology Task Force on Health Policy Statements and Systems of Care

> Sanjeev Bhavnani MD #ACCInnovation Webinar December 11, 2017



AMERICAN COLLEGE of CARDIOLOGY

### Innovation→ Insights → Knowledge Priority Objectives @ACC



#### Why Transform Now?



AMERICAN COLLEGE of CARDIOLOGY









'Innovation Genome'























## #ACCInnovation



## **ACC** Innovation Section

## Regina S. Druz, MD, FACC, FASNC December 11, 2017



## Meet Dr. Salim Hayek



• FIT

- Innovation Section member
- Interests:
  - Clinical Cardiology
  - Heart Failure
  - "Omics" technology
  - Psychosocial data
  - Predictive analytics
  - Mobile health



# His Professional Development and the ACC



### Telemedicine, predictive diagnostics, wearable sensors and a host of new Cardiovascular, Innovators, Landscape



#### student**bmj**

Specialties 🗸 🛛 Careers 🗸

Life

#### The rise of medical entrepreneurs

How students are turning their ideas into innovative apps and products

By: Matt Limb





## Our Mission

• Our mission is to be the professional development home for the growing n