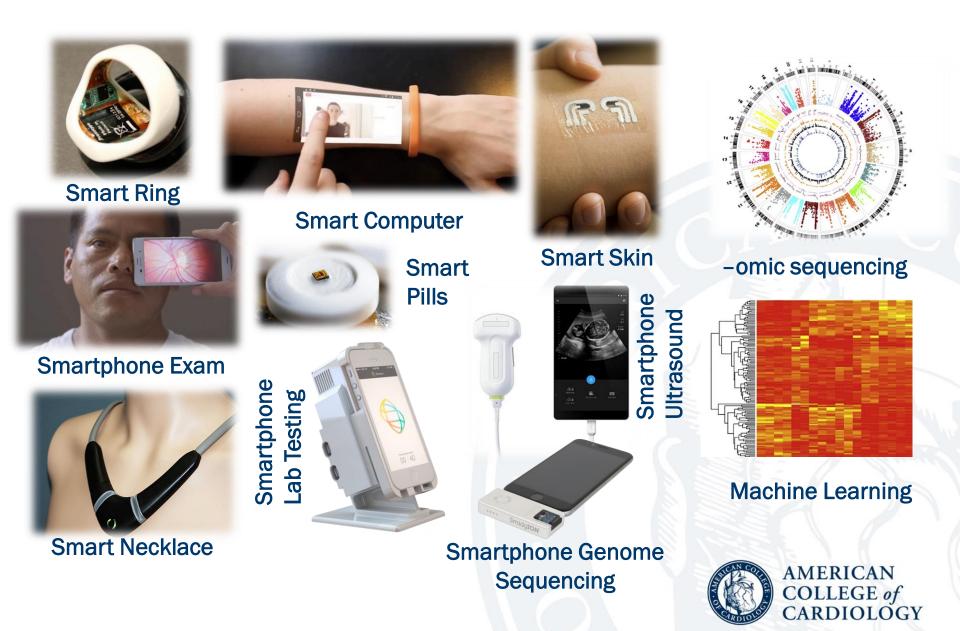

# A digital revolution in health care is speeding up

Telemedicine, predictive diagnostics, wearable sensors and a host of new apps will transform how people manage their health

Economist. March 2, 2017

### Telemedicine, predictive diagnostics, wearable sensors and a host of new Cardiovascular, Innovators, Landscape