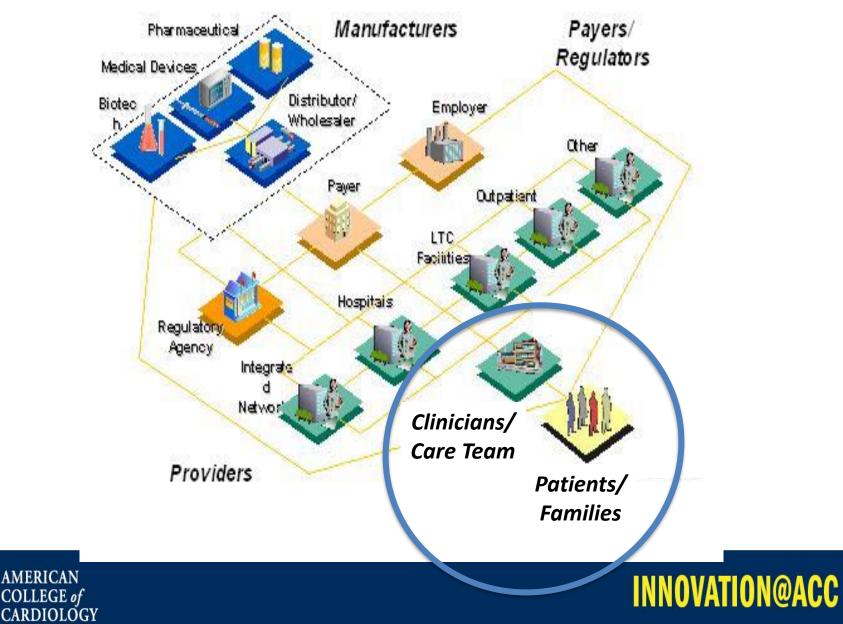

CY STATEMENT

2017 Roadmap for Innovation— ACC Health Policy Statement on Healthcare Transformation in the Era of Digital Health, Big Data, and Precision Health

A Report of the American College of Cardiology Task Force on Health Policy Statements and Systems of Care



J Am Coll Cardiol. 2017 Nov 28;70(21):2696-2718





### **CADRE** Health

An Evidence Enabling Organization





CARDIOVASCULAR RESEARCH FOUNDATION At the heart of innovation

AMERICAN COLLEGE of CARDIOLOGY









# Facilitate



- Professional / career development
- Convene / crowdsource
- Networks







### New: Healthcare Innovation











Over 50 million records from 12 million unique patient lives to-date



## Partner



- Innovation projects
- New partnerships
- Co-create









## Healthcare Stakeholders







#### Start-up company









|                 |               | Blood Pressure Distribution C  | Iver Time      |                   |
|-----------------|---------------|--------------------------------|----------------|-------------------|
| 30              |               |                                |                | Y 201             |
|                 |               |                                |                |                   |
| 8               |               |                                | -              |                   |
|                 |               |                                |                | Contra Contractor |
| tion            | X             | A                              |                | 4                 |
| Population 10   | *