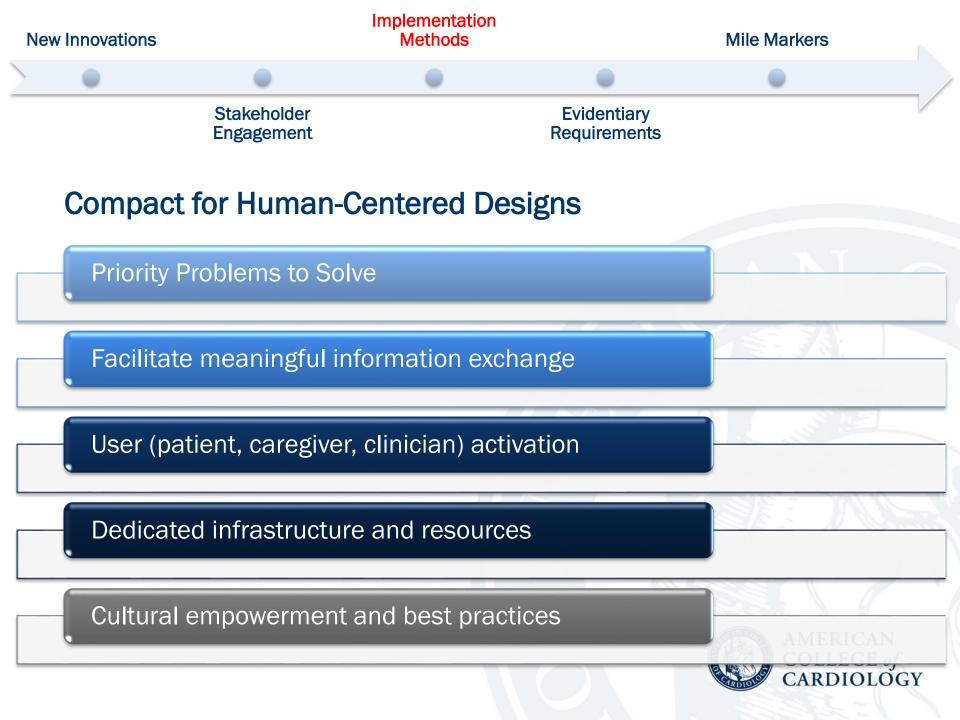

#### HEALTH POLICY STATEMENT

2017 Roadmap for Innovation— ACC Health Policy Statement on Healthcare Transformation in the Era of Digital Health, Big Data, and Precision Health

A Report of the American College of Cardiology Task Force on Health Policy Statements and Systems of Care