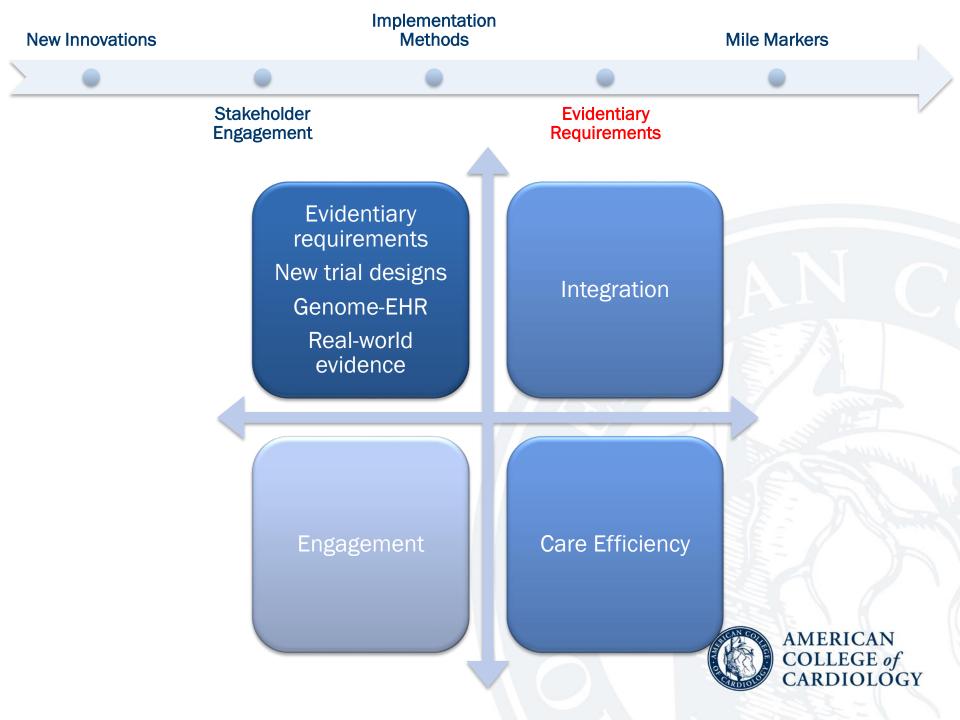

#### HEALTH POLICY STATEMENT

2017 Roadmap for Innovation— ACC Health Policy Statement on Healthcare Transformation in the Era of Digital Health, Big Data, and Precision Health

A Report of the American College of Cardiology Task Force on Health Policy Statements and Systems of Care