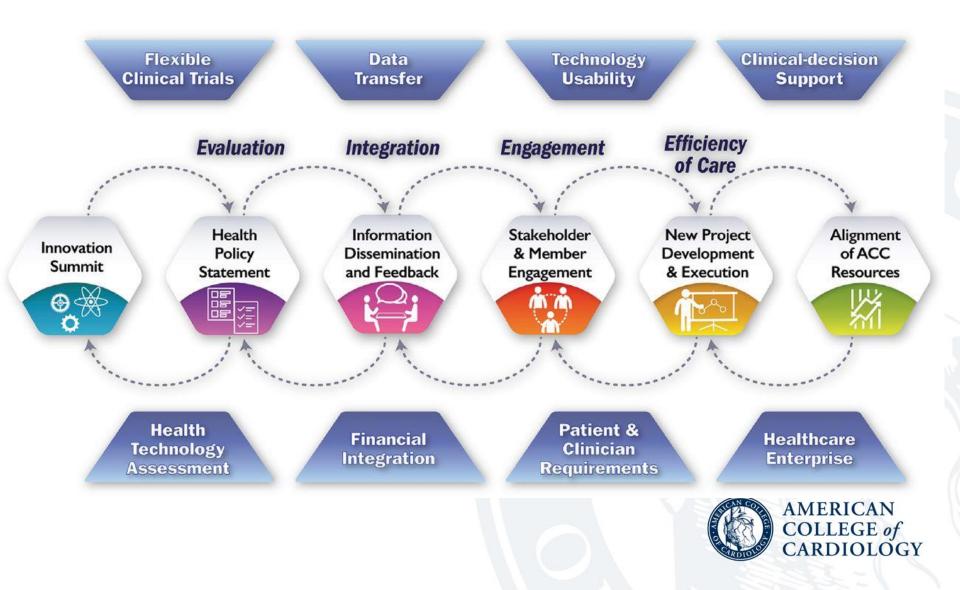

#### HEALTH POLICY STATEMENT

2017 Roadmap for Innovation— ACC Health Policy Statement on Healthcare Transformation in the Era of Digital Health, Big Data, and Precision Health

A Report of the American College of Cardiology Task Force on Health Policy Statements and Systems of Care

J Am Coll Cardiol. 2017 Nov 28;70(21):2696-2718