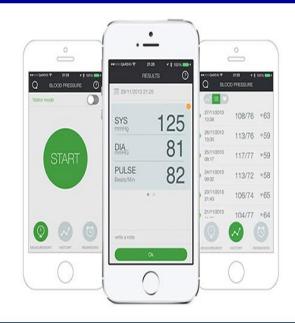

#### Start-up company

|                 |               | Blood Pressure Distribution C  | Iver Time      |                   |
|-----------------|---------------|--------------------------------|----------------|-------------------|
| 30              |               |                                |                | Y 201             |
|                 |               |                                |                |                   |
| 8               |               |                                | -              |                   |
|                 |               |                                |                | Contra Contractor |
| tion            | X             | A                              |                | 4                 |
| Population 10   | *             |                                |                |                   |
| * *             |               |                                |                |                   |
| · · · ·         | 1000          |                                |                | -                 |
| -               |               |                                | Sector Sector  |                   |
|                 |               |                                |                |                   |
| 0<br>Oct 13     | Hav 13        | Dec 13                         | Jan 14         | Feb 14 Mar 14     |
|                 |               | 🛄 Normal 🧱 Borderline 🗱 High 📕 | Dangerous      |                   |
|                 |               |                                |                | References        |
| Group Averages  | 136780        | 136780                         | 146/86         | Much Better       |
| Name I          | Last DP 0     | - Ave DP - Last 92 Days t      | First DP 0     | Change in DP 1    |
| George Read     | 1787 97 (124) | 171/\$6(121)                   | 105 / 73 (54)  | Much Worse        |
| Poger Williams  | 1487 89 (103) | 1997.94 (016)                  | (67 / 99 (122) | Much Better       |
| Notwid Busieti  | 170/17(108)   | 1487/80(110)                   | 193794(187)    | Much Better       |
| Gurning Badlord | 144.7 89(107) | 142 / 80 (107)                 | 155/92(113)    | Much Detter       |
|                 |               |                                |                |                   |